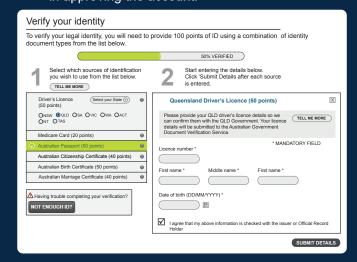

- 1. Select the first document you will use.
- 2. Enter the requested details—they can be found on your identity document. When you have done this, click 'Submit details'. (see item 2)
- 3. Repeat steps 1 and 2 until you have reached 100 points. Then click 'Finish'.
- 4. If you can't reach 100 points, you may click 'Not enough ID?' Continue with the registration, then contact us at school 5351 2222. We can assist you in approving the account!

#### Item 1: ID

The following documents can be used to verify your identity **online**. Each identity document is worth a certain number of points. To complete online registration you will need to verify 100 points of documents.

| Australian Passport                 | 50 Pts |
|-------------------------------------|--------|
| Australian Drivers Licence          | 50 Pts |
| Medicare Card                       | 20 Pts |
| Australian Birth Certificate        | 50 Pts |
| Australian Marriage Certificate     | 40 Pts |
| Australian Citizenship Certificate  | 40 Pts |
| Change of Name Certificate          | 40 Pts |
| Australian Visa (foreign passports) | 20 Pts |