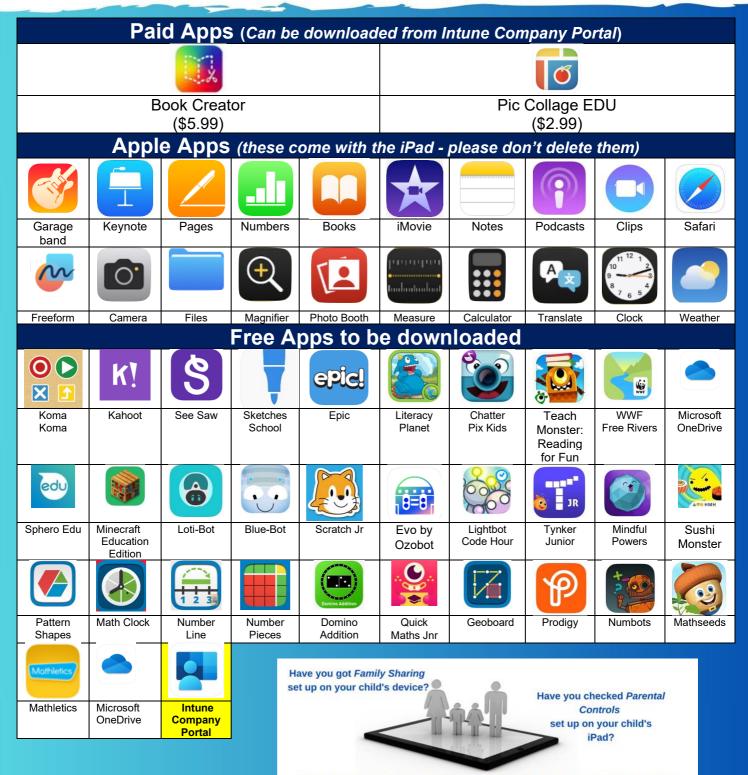

This is a list of iPad apps that your child will be using this year. It is essential that all apps are downloaded onto their device before the school year begins. To make this process easier, please first download the Intune Company Portal app. Once installed, you can access and download the rest of the required apps directly through the portal