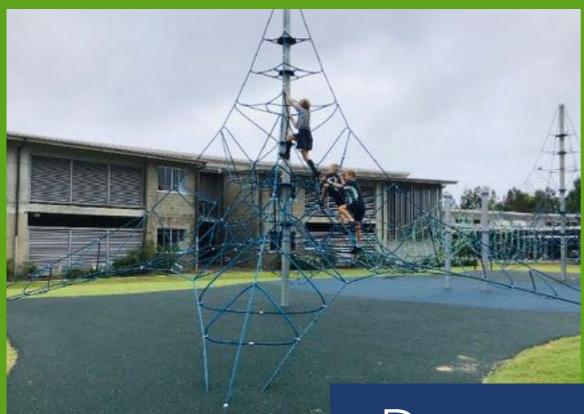

# Year 3 & Year 4

Your play space includes.....

- 1. The Central Undercover area (handball anyone?)
  - . THE BIG OVAL (go Year 3!!!)
    - The Multipurpose Courts (go Year 3 again!)

      The Spider Web