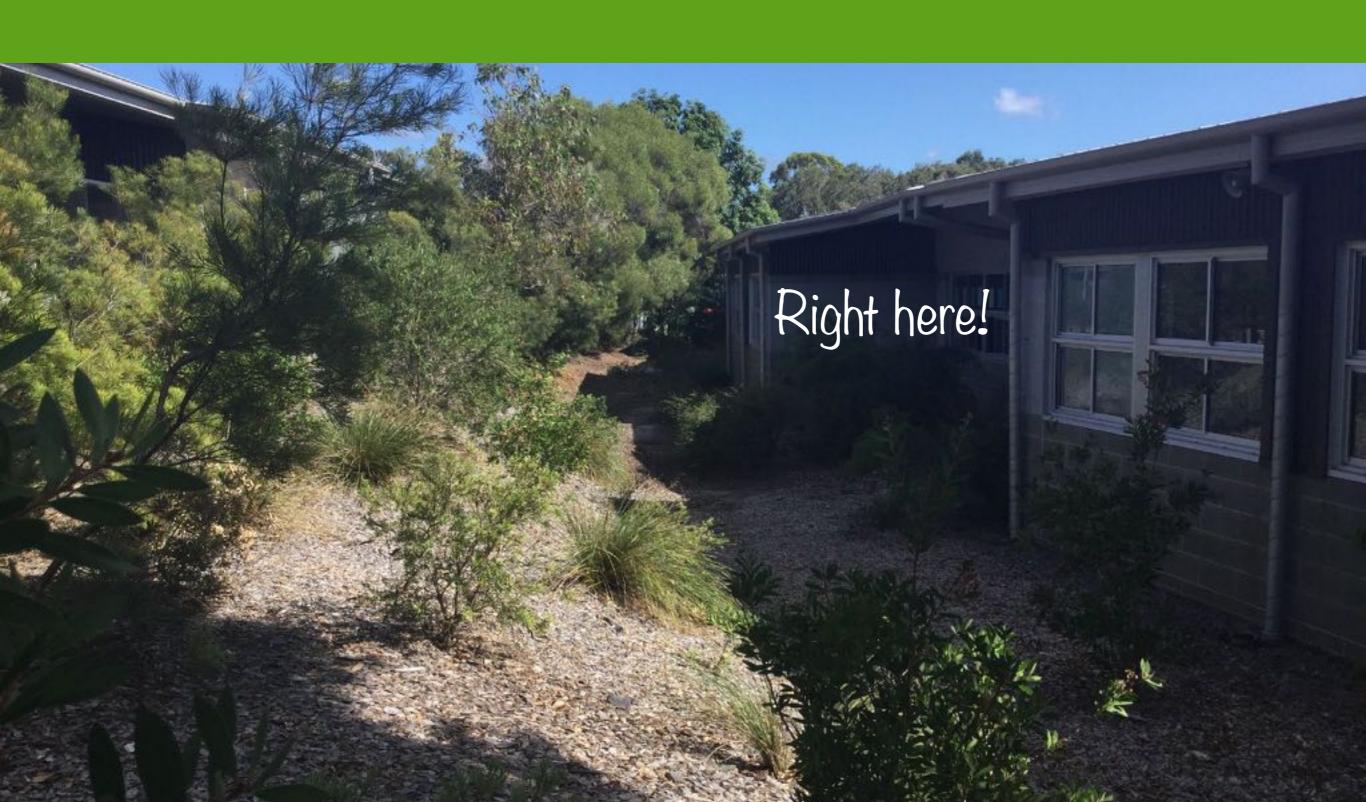

N THE PREP UNDERCOVER AREA

UP IN THE ISLAND (THE GRASSY AREA IN FRONT OF MISS DANAE'S CLASSROOM)

IN FRONT OF THE PREP CLASSROOMS





# PREP PLAY



# YEAR 1 & YEAR 2

Good News!

You can still play on your Adventure Playground.



## YOU CAN ALSO GO UP TO THE ISC TO PLAY!



PSST ....see if you can find the little track area opposite the playground.

#### YEAR 1 & YEAR 2

- ENJOY CREATIVE PLAY WITH NEW:
- basketball hoops
- cars & tracks
- new balls
- explorer activity tables
- PVC Pipes





# Year 3 & Year 4

Your play space includes.....



- 1. The Central Undercover area (handball anyone?)
  - . THE BIG OVAL (go Year 3!!!)
    - The Multipurpose Courts (go Year 3 again!)

      The Spider Web





Do you want to hear the exciting news?

# YOU CAN PLAY IN BETWEEN THE CLASSROOMS!!!



#### YEAR 4

Just for being in Year 4 you can also play in the grassy area behind the Year 4/5 classrooms.

Well that's pretty nice



#### Year 5 & Year 6

Great spaces for our upper school.

The grassy areas in front of the Year 4/5 classrooms

The Multi-purpose Courts

The Oval

The Senior Undercover Area



### You can also now play.....



On the grassy bit behind the Year 4/5 classrooms



The ground floor in front of the Senior Building

# BUT THAT'S NOT ALL!!!

#### Don't forget about lunch clubs

| Monday                         | Tuezday                                              | Wednesday                                      | Thursday                                                  | Friday                               |
|--------------------------------|---------------