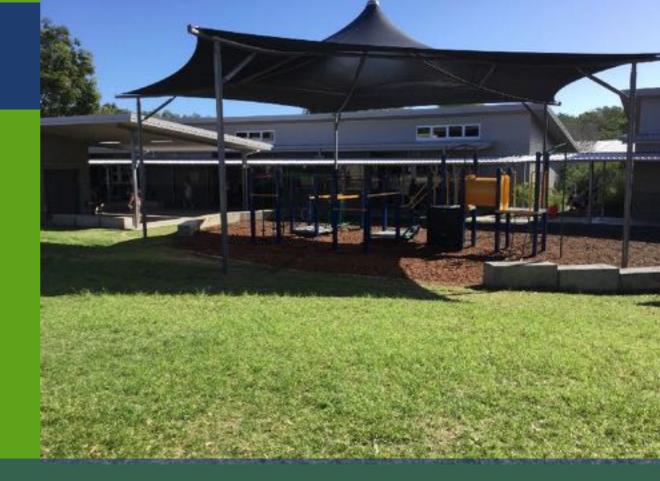

#### PLAYING @PSSS



# CHANGES TO PLAY SPACES

- At Peregian Springs State School, two new buildings will start construction on Monday.
- This means, a few areas will be out of bounds: the Prep/Year 1 grass area and the Year 2 /3 grass area.
- It's time to get creative!



HMMMM.....

# SO WHERE CAN YOU PLAY?



#### PREP PLAY

PREPS CAN PLAY:

IN THE PREP SANDPIT

IN THE PREP UNDERCOVER AREA

UP IN THE ISLAND (THE GRASSY AREA IN FRONT OF MISS DANAE'S CLASSROOM)

IN FRONT OF THE PREP CLASSROOMS





# PREP PLAY



# YEAR 1 & YEAR 2

Good News!

You can still play on your Adventure Playground.



## YOU CAN ALSO GO UP TO THE ISC TO PLAY!



PSST ....see if you can find the little track area opposite the playground.

#### YEAR 1 & YEAR 2

- ENJOY CREATIVE PLAY WITH NEW:
- basketball hoops
- cars & tracks
- new balls
- explorer activity tables
- PVC Pipes





# Year 3 & Year 4

Your play space includes.....



- 1. The Central Undercover area (handball anyone?)
  - . THE BIG OVAL (go Year 3!!!)
    - The Multipurpose Courts (go Year 3 again!)

      The Spider Web





Do you want to hear the exciting news?

# YOU CAN PLAY IN BETWEEN THE CLASSROOMS!!!



#### YEAR 4

Just for being in Year 4 you can also play in the grassy area behind the Year 4/5 classrooms.

Well that's pretty nice



#### Year 5 & Year 6

Great spaces for our upper school.

The grassy areas in front of the Year