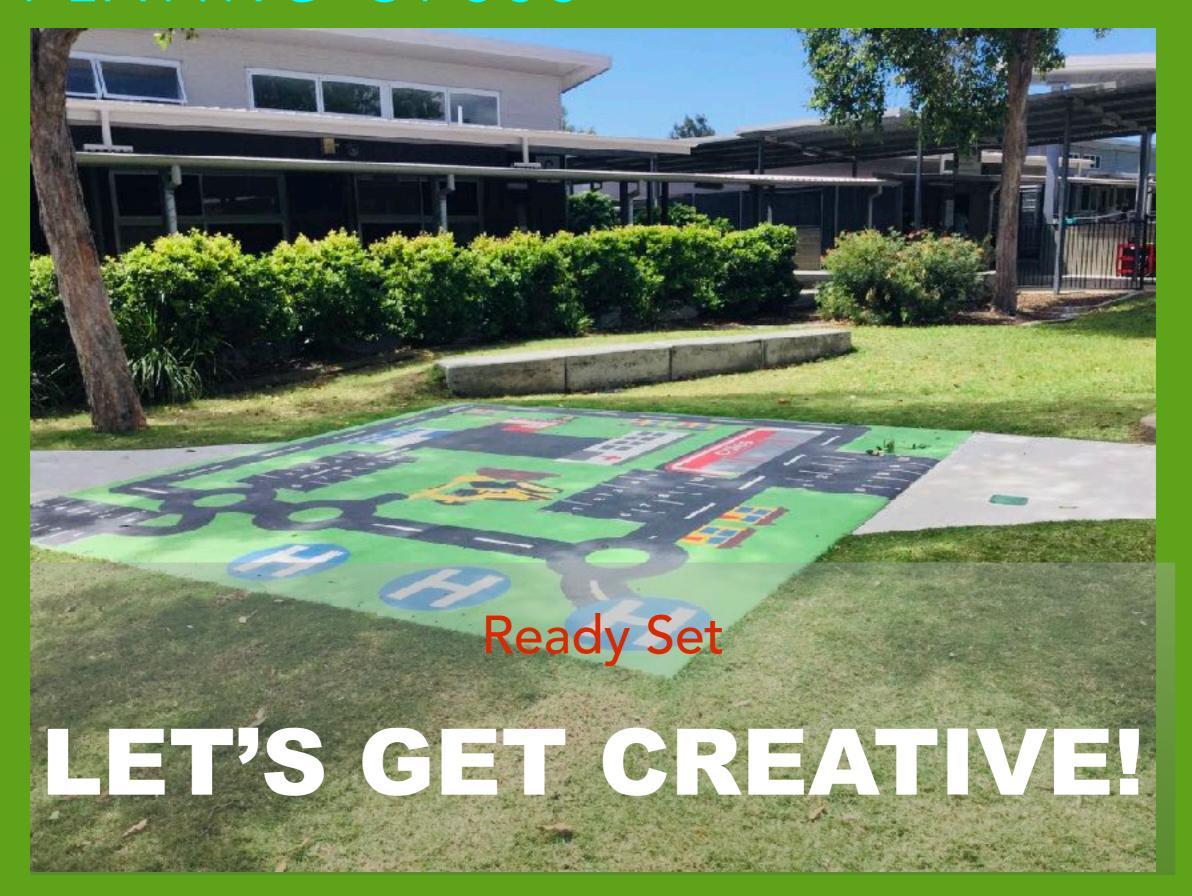

# CHANGES TO PLAY SPACES

- At Peregian Springs State School, two new buildings will start construction on Monday.
- This means, a few areas will be out of bounds: the Prep/Year 1 grass area and the Year 2 /3 grass area.
- It's time to get creative!

#### YEAR 1 & YEAR 2

- ENJOY CREATIVE PLAY WITH NEW:
- basketball hoops
- cars & tracks
- new balls
- explorer activity tables
- PVC Pipes