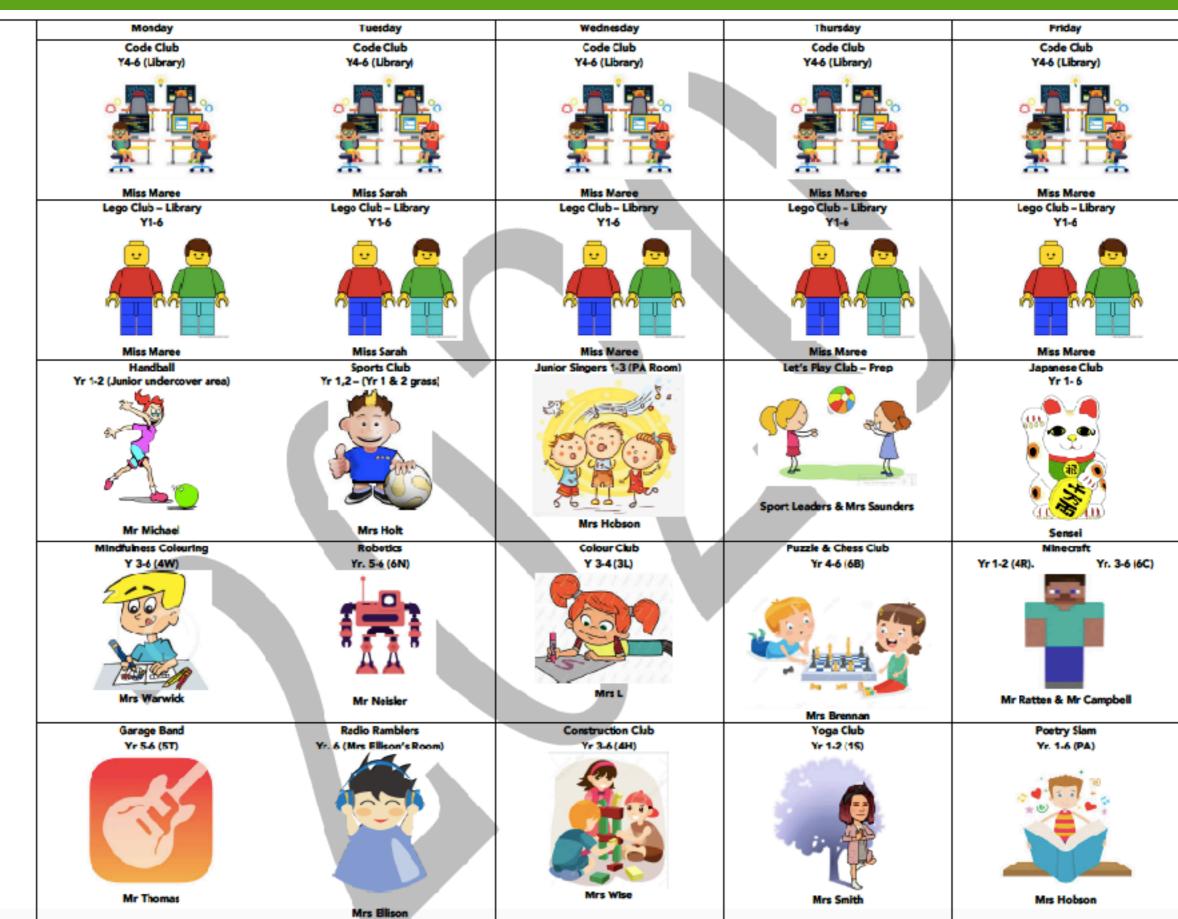

#### Don't forget about lunch clubs

| Monday                         | Tuezday                                              | Wednesday                                      | Thursday                                                  | Friday                               |
|--------------------------------|------------------------------------------------------|------------------------------------------------|-----------------------------------------------------------|--------------------------------------|
| Code Club                      | Code Club                                            | Code Club                                      | Code Club                                                 | Code Club                            |
| Y1 3 (Resource Centre)         | Y1 3 (Resource Centre)                               | Y1 3 (Resource Centre)                         | Y1 3 (Resource Centre)                                    | Y1 3 (Resource Centre)               |
| Miss Meryl                     | Miss Meryl                                           | Miss Renne                                     | Miss Meryl                                                | Miss Meryl                           |
| Lego Club – Library            | Lego Club – Library                                  | Lego Club – Library                            | Lego Club – Library                                       | Lego Club – Library                  |
| Mins Meryl Ukulele Club Yr 1-2 | Miss Meryl<br>Gorden Club<br>Yr 1-6                  | Miss Rense Dasce (Central Covered Area) Yr P-A | Miss Meryl Yers Club Yr 4-6 (ADM)                         | Missa Meryll Garden Club Yr 1-6      |
| Miss Bridgen                   | Miss Desleigh                                        | Micz Danae                                     | Mrs Mitdrell                                              | Mr Mitchell                          |
| Let's Dance<br>Yr 5-0 (old)    | Drawing Club Y1-0 (50)  Mrz Dyer                     | Film Fanatics Yr. 3-6 (FA Room)  Mrs Hubsun    | Senior Singers Yr. 4-6 (PA Room)  Mrz Hobzon              | Arcare Visit                         |
|                                | Drama<br>Yr. 4-6 (Mrs Ellison's Room)<br>Mrs Ellison | Mr Neisler                                     | Move-It Club Yr 1-2 Junior Area  Ma Florence & Mrs Rotten | Band Jam Yr. 6 (PA Room)  Mrs Hobson |